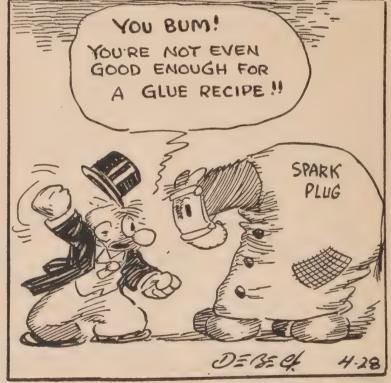

And his feelings for Spark Plug—well, they change from time to time. When Spark Plug wins a race, Barney loves him like a brother. But when Sparky loses, Barney always figures out how much he could get for him at a glue factory.